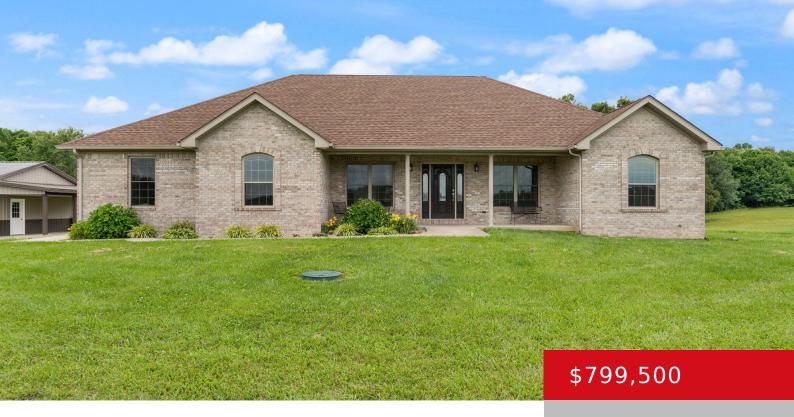

# 3255 S DEVILS HOLLOW RD, MILLTOWN, IN 47145

http://zhomesre.com

Welcome home! A meticulously all masonry/brick custom designed home, nestled on a sprawling 16-acre Estate. If you're an advent hunter or a nature lover, you will appreciate & be in awe of the wildlife (deer's, turkey's, squirrel's, bird's, etc.) that roams the property. The driveway, crafted from asphalt millings, is durable, and cost-effective. A gated [...]

### **Basics**

Type: Single Family Residence

**Bedrooms: 5** beds **Area: 4414** sq ft

Year built: 2013

County Or Parish: Crawford

**Bathrooms Full:** 3

**Status:** Active

Bathrooms: 4 baths

# **Building Details**

Foundation Details: Poured Concrete

**Electric:** Residential

**Construction Materials:** Brick

Basement: Finished, Walkout Finished

Stories: 1

**Roof:** Shingle

**Garage Spaces:** 5