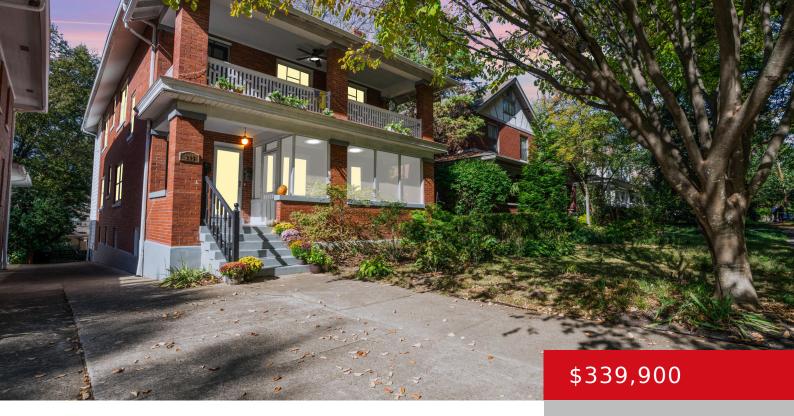

# 326 S BIRCHWOOD AVE, # 2, LOUISVILLE, KY 40206

http://zhomesre.com

Discover timeless refinement and modern comfort in this exquisite two-bedroom, two-bathroom Craftsman-style condominium, ideally situated in the heart of Crescent Hill, Louisville's most desirable historic walking neighborhood. Spanning 1,337 square feet, this upper-level residence in a two-unit building harmonizes historic charm with contemporary living. Original hardwood floors, large windows, and 9-foot ceilings highlight a spacious, [...]

#### **Basics**

**Type:** Condominium **Status:** Active

Bedrooms: 2 beds Bathrooms: 2 baths

Area: 1337 sq ft Lot size: 0 sq ft

Year built: 1916 County Or Parish: Jefferson

**Subdivision Name:** CRESCENT HILL **Bathrooms Full:** 2