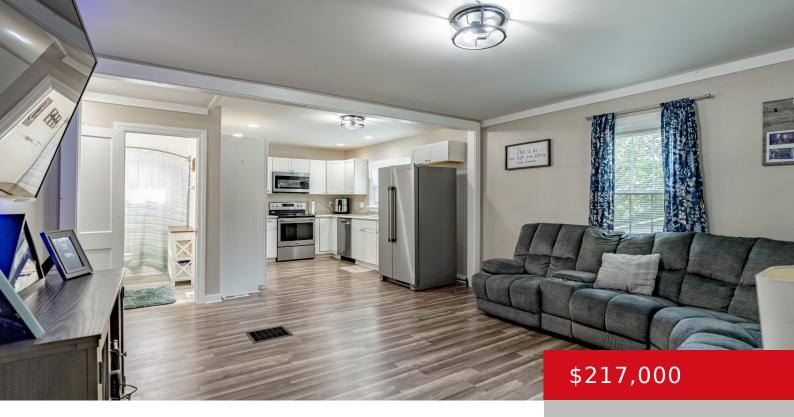

## 328 N PROPERTY RD, NEW CASTLE, KY 40050

http://zhomesre.com

Beautiful cape cod remodeled 2 years ago in New Castle Ky, 3 bedrooms, 1.5 baths, kitchen with stainless steel appliances that remain with the property, and a basement with its own entrance with enough room for office or workout room and plenty of room for storage.

#### **Basics**

**Type:** Single Family Residence

Bedrooms: 3 beds

Area: 1190 sq ft

Year built: 1948

Bathrooms: 2 baths

Lot size: 10890 sq ft

Lot Features: Cleared