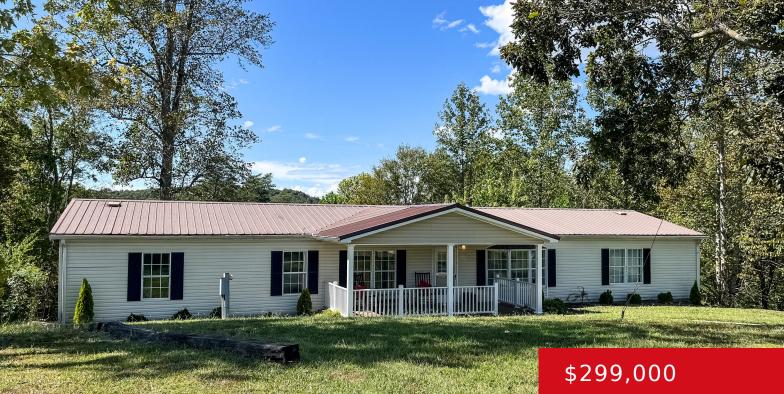

# **329 IRENE DECKER RD, CLARKSON, KY 42726** http://zhomesre.com

WELCOME TO LAKE LIFE! This beautiful, well maintained 2240 sq ft manufactured home is situated on 3.5 lots totaling approximately 1.34 +/- acres on beautiful Nolin Lake. The large rooms and expansive, partially covered 28 x 24' deck allow for large gatherings, inside or out. There is also a 20 x 30 shed for all [...]

- 3 beds
- 3 baths
- Single Family Residence
- Active
- 2240 sq ft

### Basics

Type: Single Family Residence Bedrooms: 3 beds Area: 2240 sq ft Year built: 1995 County Or Parish: Grayson Bathrooms Full: 2

Status: Active Bathrooms: 3 baths Lot size: 58370.4 sq ft Lot Features: Cleared, Irregular, Wooded Subdivision Name: NONE

## **Building Details**

Foundation Details: Concrete Blk Electric: Residential Roof: Metal Garage Spaces: 2 Stories: 1 Fencing: None Construction Materials: Vinyl Siding Basement: None