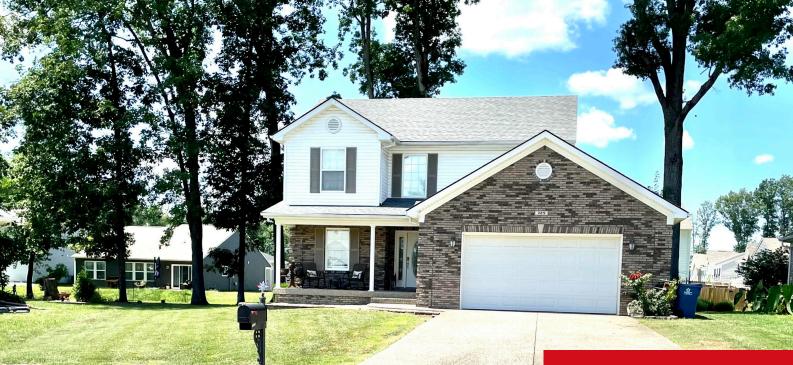

### **329 JADE DR, SHEPHERDSVILLE, KY 40165**

http://zhomesre.com

Great opportunity to own this brick 3 bedroom 2.5 bath 2 story home in The Pointe neighborhood! Greeted first by the covered front porch perfect for relaxing! The kitchen and family room are loaded with natural light entering from the large windows! The primary bedroom has a decorative hip ceiling, crown moldings, a huge walk [...]

- \$289,900
- 3 beds
- 3 baths
- Single Family Residence
- Pending
- 1524 sq ft

#### Basics

Type: Single Family Residence Bedrooms: 3 beds Area: 1524 sq ft Year built: 2007 Subdivision Name: THE POINTE

# **Building Details**

Stories: 2 Fencing: None Construction Materials: Brick Basement: None Status: Pending Bathrooms: 3 baths Lot size: 0 sq ft County Or Parish: Bullitt Bathrooms Full: 2

> Electric: Residential Roof: Shingle Garage Spaces: 2

## **Amenities & Features**

Cooling: Central Air Utilities: Public Sewer, Public Water Heating: Forced Air, Natural Gas Exterior Features: Porch, Deck
Parking Features: Entry Front