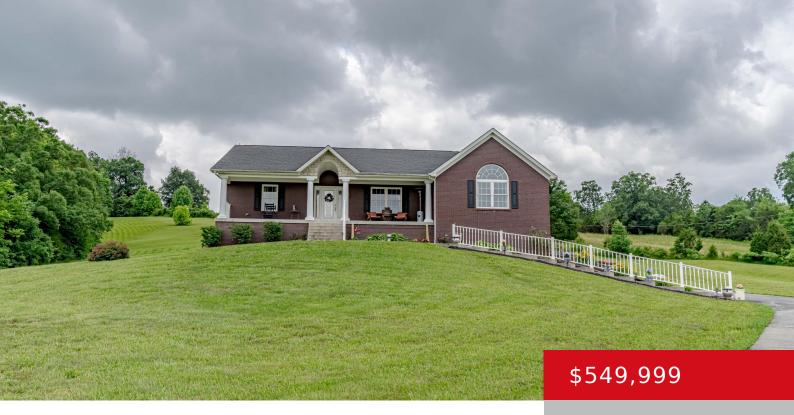

# 330 GRANDVIEW DR, BRANDENBURG, KY 40108

http://zhomesre.com

Welcome to 330 Grandview Drive, nestled in the serene Grandview Estates just outside Brandenburg. This stunning 3-bedroom, 2.5-bathroom home, built in 2018, offers the perfect blend of modern luxury and tranquil living on a sprawling 5.4+/-acre double lot. With an open floor plan designed for entertaining, the living, dining, and kitchen areas boast elegant [...]

### **Basics**

**Type:** Single Family Residence

Bedrooms: 3 beds

**Area: 3388** sq ft **Year built:** 2018

**Subdivision Name:** GRANDVIEW ESTATES

Status: Active

Bathrooms: 3 baths

**Lot size: 238708.8** sq ft

# **Building Details**

**Foundation Details:** Poured Concrete **Stories:** 1

Electric: Residential Fencing: None

Roof: Shingle Construction Materials: Brick

**Garage Spaces:** 2 **Basement:** Walkout Finished

## **Amenities & Features**

Cooling: Central Air Exterior Features: Porch, Deck

Heating: Electric, Forced Air