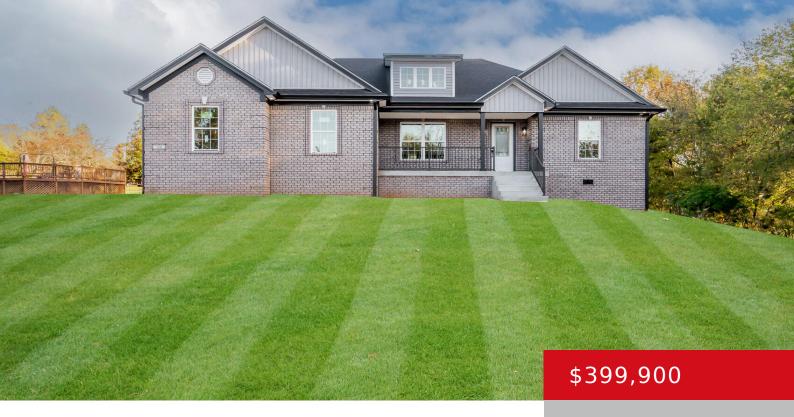

# 330 STONEHOUSE RD, BARDSTOWN, KY 40004

http://zhomesre.com

Discover this rare, newly constructed home on large lot closed to town!! The kitchen features Granite Countertop with large island for entertaining. Large Covered Deck and huge backyard. Incredible master bath with tiled shower and soaking tub and large double vanity with granite top. Plenty of room for Outbuilding or Pool.