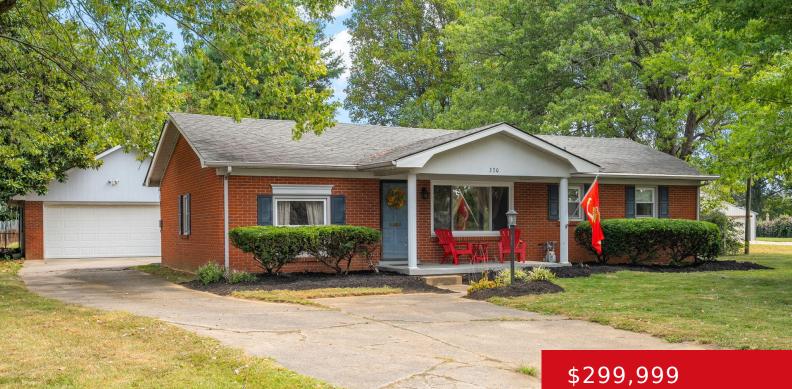

#### 330 STRINGER LN, MT WASHINGTON, KY 40047

http://zhomesre.com

Stunning Ranch style home in the heart of highly desirable Mt Washington. This 3 bed 2 full bath sits on a large fenced in lot with lots of space to entertain. lots of hardwood flooring under the carpets waiting to be exposed. Garage is extra deep for additional storage and features a covered side porch. [...]

#### Basics

Type: Single Family Residence Bedrooms: 3 beds Area: 1735 sq ft Year built: 1960 Subdivision Name: NONE

Status: Active Bathrooms: 2 baths Lot size: 21344.4 sq ft County Or Parish: Bullitt Bathrooms Full: 2

# **Building Details**

Foundation Details: Poured Concrete Electric: Residential Roof: Shingle Garage Spaces: 2 Stories: 1 Fencing: Chain Link Construction Materials: Brick Basement: None