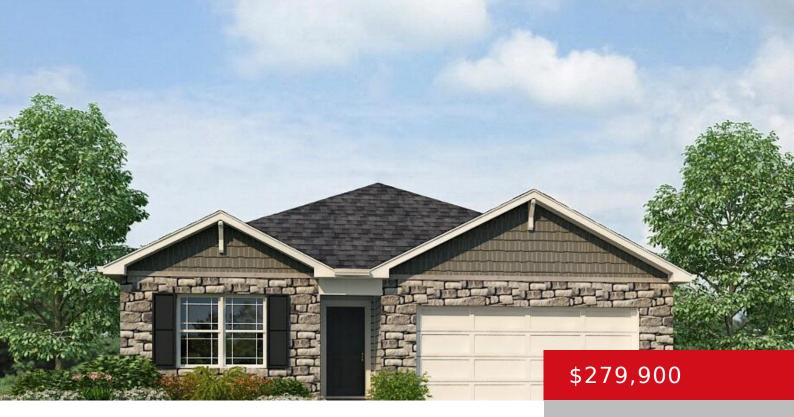

## 330 ZELCOVA DR, EMINENCE, KY 40019

http://zhomesre.com

Stylish new Freeport plan by D.R. Horton in beautiful Arbor View. Welcome home to the Freeport, a new single-level home designed to perfectly fit your lifestyle. As you step in from the foyer, you'll immediately notice the open-concept kitchen and living area, which boasts plenty of space for cooking, dining, and relaxing. The kitchen comes [...]

### **Basics**

**Type:** Single Family Residence

Bedrooms: 4 beds

**Area: 1501** sq ft

Year built: 2024

**Subdivision Name: ARBOR VIEW** 

**Status:** Active

Bathrooms: 2 baths