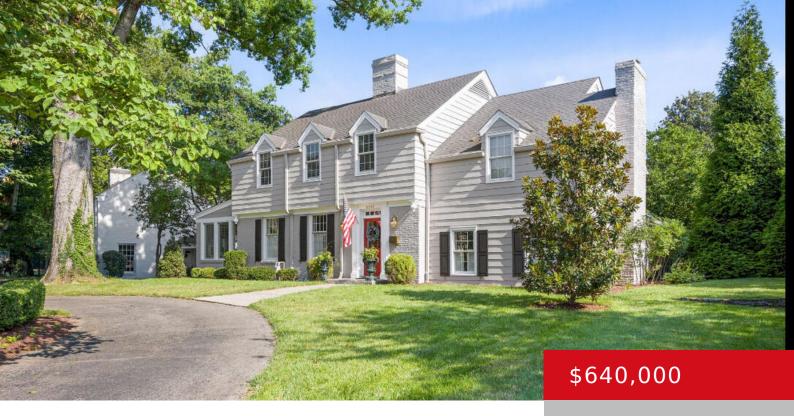

## 3303 NATCHEZ LN, LOUISVILLE, KY 40206

http://zhomesre.com

Located approximately 3 miles east of downtown Louisville near St. Matthews, Seneca Park, Sacred Heart, Holy Spirit and Trinity High. The exterior boasts ample parking behind house, circular driveway, 2 car oversized detached garage, fenced backyard, new gutters with Leaf Filter, concrete patio, irrigation system, freshly painted siding, brick and woodwork. Inside there is new [...]

## **Basics**

**Type:** Single Family Residence **Status:** Pending

**Bedrooms: 4** beds **Bathrooms: 3** baths

**Area: 3780** sq ft **Lot size: 10018.8** sq ft

Year built: 1940 County Or Parish: Jefferson