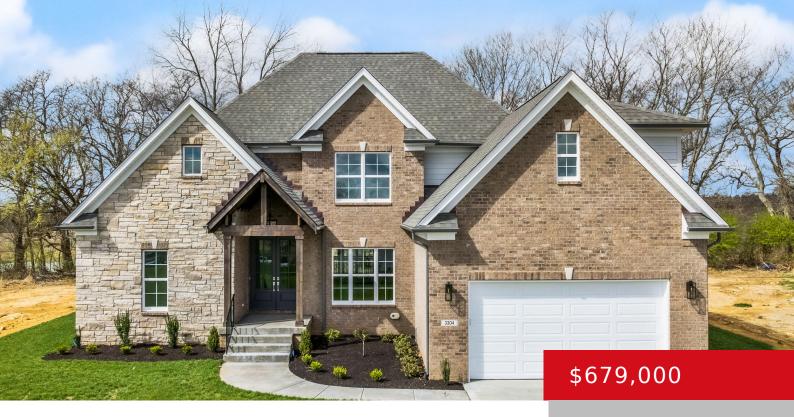

# 3304 CATALPA FARMS DR, FISHERVILLE, KY 40023

http://zhomesre.com

This 4-bedroom 3.5 bedroom home provides a open concept living. Off to one side sits the large dining room and off to the other a half bathroom. As you continue to walk into the home you find the long kitchen island with custom Barber cabinets and stone counter tops, that opens into the great room. [...]

- 4 beds
- 4 baths
- Single Family Residence
- Residential
- Pending
- 3021 sq ft

### **Basics**

Category: Residential Type: Single Family Residence

Status: Pending Bedrooms: 4 beds

Bathrooms: 4 baths Area: 3021 sq ft
Lot size: 9147.6 sq ft Year built: 2022

County Or Parish: Jefferson Subdivision Name: CATALPA FARMS

## **Building Details**

Architectural Style: 15 Stories Foundation Details: Poured Concrete

Stories: 2 Electric: Residential

Fencing: None Roof: Shingle

**Construction Materials:** Wood Frame, Brick, Stone Garage Spaces: 2