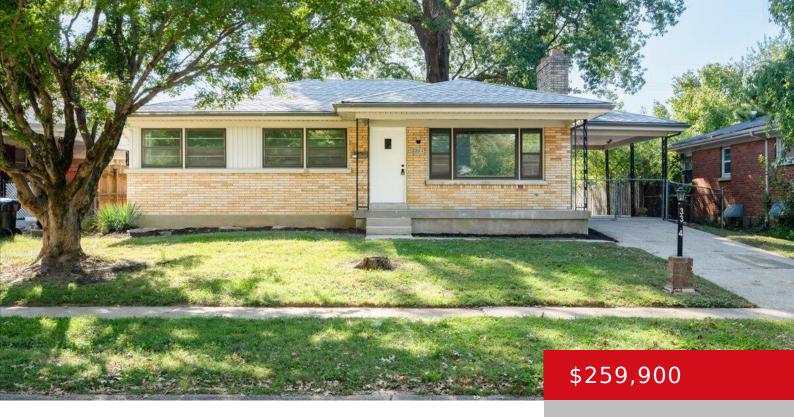

### 3304 ELLIS WAY, LOUISVILLE, KY 40220

http://zhomesre.com

Just minutes from the Highlands, Hikes Point, and St. Matthews, this 3 bedroom, 1 bath home in Highgate Springs has been beautifully updated from top to bottom and is ready for you to move in! Welcomed by a covered front porch that provides a great spot for fresh air outdoors, you'll enter into a freshly [...]

#### **Basics**

**Type:** Single Family Residence **Status:** Active

Bedrooms: 3 beds

Area: 1731 sq ft

Year built: 1956

Bathrooms: 1 bath

Lot size: 6534 sq ft

Lot Features: Level

# **Building Details**

**Foundation Details:** Poured Concrete **Stories:** 1

**Electric:** Residential Fencing: Wood, Chain Link

Roof: Shingle Construction Materials: Brick

**Basement:** Partially finished

## **Amenities & Features**

**Cooling:** Central Air **Fireplaces Total:** 2

**Exterior Features:** Porch **Utilities:** Electricity Connected, Public Sewer, Public Water

Parking Features: 1 Car Carport