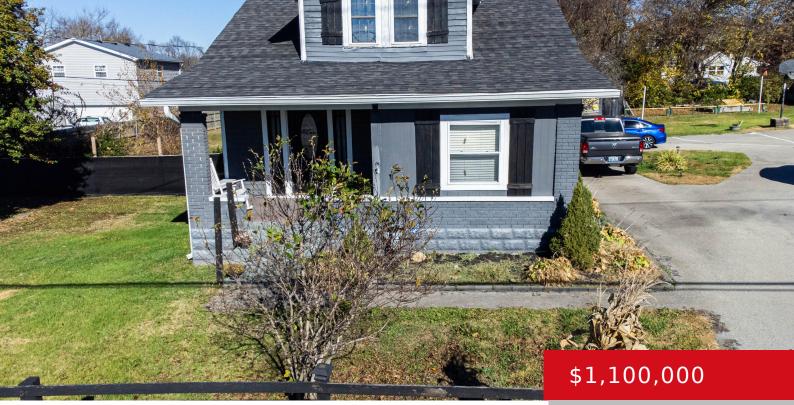

# **3305 KRAMERS LN, LOUISVILLE, KY 40216** http://zhomesre.com

LOCATION, LOCATION, LOCATION! Property to include the signalized corner from 3305 Kramers Ln, to the 1.24 acres commercially zoned OR-1 buildings at 4208, 4210, 4212(vacant lot), and 4214 Cane Run Rd. Endless possibilities for OR-1 zoning to include but not limited to an assisted living facility, a medical office building, dentist office, hair/nail salons, institutions [...]

#### Basics

Category: Residential Status: Active Bathrooms: 1 bath Lot size: 54014.4 sq ft Lot Features: Corner, Sidewalk, Level Subdivision Name: ST DENIS Type: Single Family Residence Bedrooms: 2 beds Area: 1006 sq ft Year built: 1932 County Or Parish: Jefferson Bathrooms Full: 1