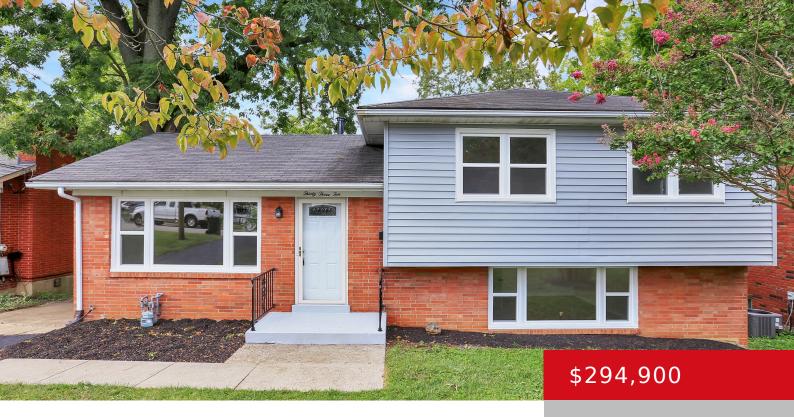

### 3310 BREAUX DR, LOUISVILLE, KY 40220

http://zhomesre.com

Welcome to 3310 Breaux Dr! This stunning, fully renovated trilevel home is in the desired Hill Creek Park neighborhood of Hikes Point, with over 1,700 square feet of beautifully finished living space. located near shops, restaurants, and major expressways, this home combines convenience with charm. As you step through the front door, you'll be greeted [...]

## **Basics**

**Type:** Single Family Residence **Status:** Active

Bedrooms: 3 beds

Area: 1724 sq ft

Lot size: 7906 sq ft

Year built: 1960 Lot Features: Cleared, Level

County Or Parish: Jefferson Subdivision Name: HILL CREEK PARK