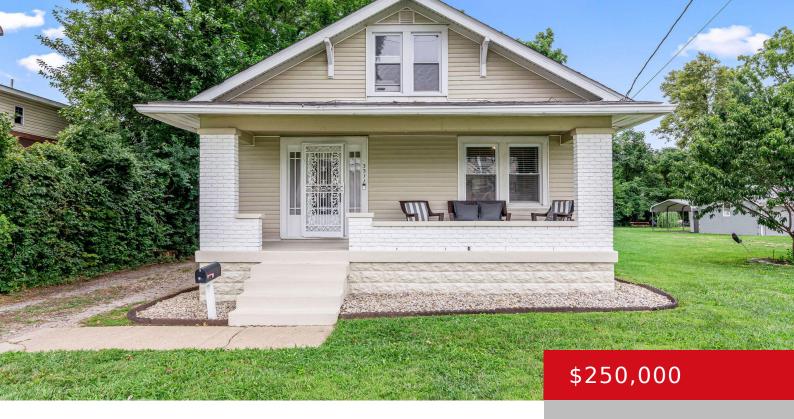

### 3311 HIKES LN, LOUISVILLE, KY 40220

http://zhomesre.com

Welcome to this enchanting bungalow at 3311 Hikes Lane in Louisville, KY a true gem centrally located on Hikes Lane in Louisville, KY. Boasting 1,156 sq ft of main living space with an additional 410 sq ft of creatively finished attic space, this residence melds charm with modern functionality. The attic offers a flexible area, [...]

#### **Basics**

Type: Single Family Residence

Bedrooms: 2 beds Bathrooms: 1 bath

**Area: 1566** sq ft **Lot size: 9147.6** sq ft

Year built: 1939 County Or Parish: Jefferson

**Subdivision Name:** MELBOURNE HEIGHTS **Bathrooms Full:** 1