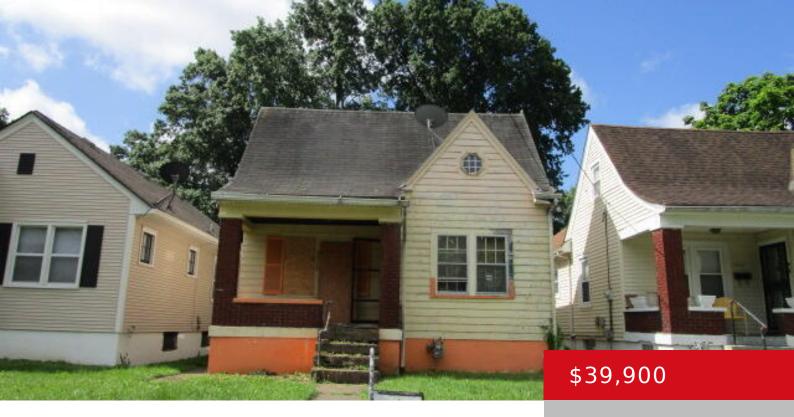

# 3316 GARLAND AVE, LOUISVILLE, KY 40211

http://zhomesre.com

Lots of potential! This 2 bedroom, 1 bath home is ready for you to bring your tools! Over 1000 sf plus an unfinished basement! Home is in need of repairs. Sold As Is. Call today for a private showing before it's SOLD!

## **Basics**

**Type:** Single Family Residence **Status:** Pending

Bedrooms: 2 beds

Area: 1958 sq ft

Bathrooms: 1 bath

Lot size: 6200 sq ft

Year built: 1938 County Or Parish: Jefferson

**Subdivision Name:** NONE **Bathrooms Full:** 1

# **Building Details**

**Stories:** 1 **Electric:** Residential

**Roof:** Shingle **Construction Materials:** Wood Frame

**Basement:** Unfinished

## **Amenities & Features**

Exterior Features: Porch

Parking Features: None

Heating: Other