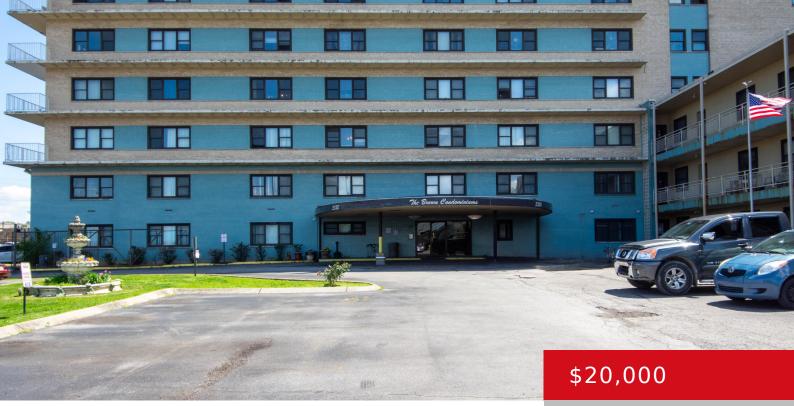

# 3320 BARDSTOWN RD, 115, LOUISVILLE, KY 40218

http://zhomesre.com

INVESTERS LOOKING? HERE IS A GREAT DEAL! This unit has had water damage due to a fire in a unit on the floor above, it has been gutted and mitigated. Seller is willing to negotiate an as is price.

#### **Basics**

**Type:** Condominium **Status:** Pending

Bedrooms: 1 bed Bathrooms: 1 bath

Area: 723 sq ft Lot size: 0 sq ft

Year built: 1980

Lot Features: Sidewalk, Cleared, Level

County Or Parish: Jefferson