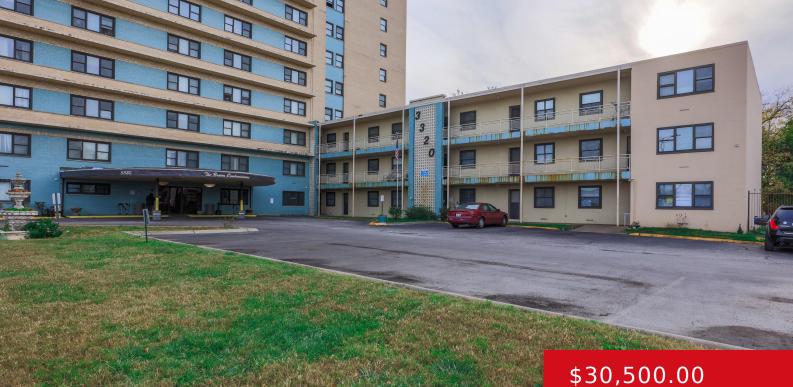

#### 3320 BARDSTOWN RD, V11, LOUISVILLE, KY 40218

http://zhomesre.com

Fantastic opportunity to own this cash flowing investment condo. One bedroom one bathroom & currently rented. Great opportunity for a turnkey rental. Condo amenities include laundry facility, & fitness room. HOA fee covers all utilities. This property is only sold as part of a package with units 35, V11, V19, & V5.

### Basics

Category: Residential Status: Active Bathrooms: 1 bath Lot size: 0 sq ft County Or Parish: Jefferson Bathrooms Full: 1 Type: Condominium Bedrooms: 1 bed Area: 557 sq ft Year built: 1980 Subdivision Name: BROWN SUBURBAN

# **Building Details**

Stories: 1, 12 Fencing: None Construction Materials: Brick Electric: Residential Roof: Flat Basement: Walk-up