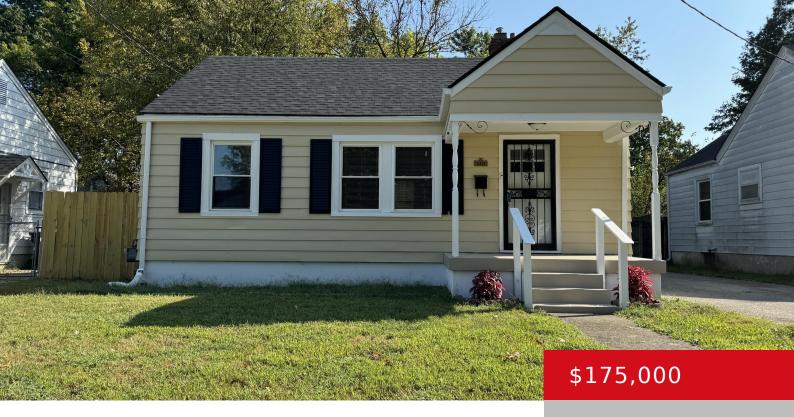

## 3321 LESTER AVE, LOUISVILLE, KY 40215

http://zhomesre.com

You will just fall in love with this 2 bedroom home located within walking/biking distance to Churchill Downs! New roof (8/24), spacious kitchen with updated appliances and countertop, freshly painted throughout, new luxury wood laminate throughout, huge 2-car garage with new quiet overhead opener (8/24), a very handy basement, and more! All the charm and [...]

- 2 heds
- 1 hath
- Single Family Residence
- Active
- 1416 sq ft

## **Basics**

**Type:** Single Family Residence **Status:** Active

**Bedrooms: 2** beds **Bathrooms: 1** bath

**Area: 1416** sq ft **Lot size: 6098.4** sq ft

Year built: 1943 County Or Parish: Jefferson

**Subdivision Name:** SHIVELY **Bathrooms Full:** 1