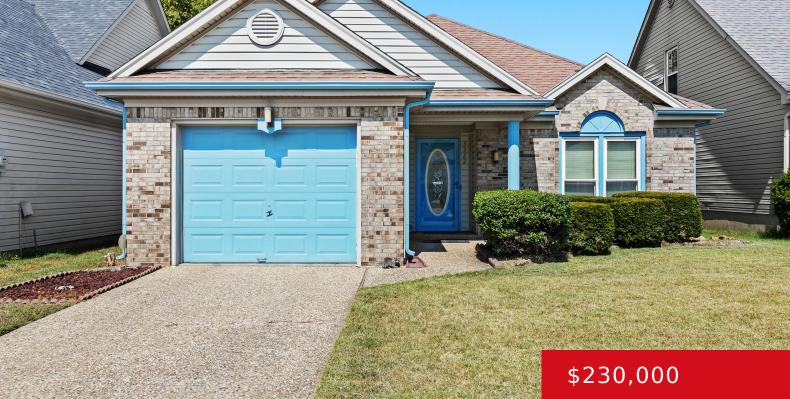

### 3322 RAINVIEW CIR, LOUISVILLE, KY 40220

http://zhomesre.com

Welcome to your next home sweet home! This charming 2-bedroom, 2-bathroom residence offers a seamless flow between the inviting living room, well-appointed kitchen, and spacious dining area—perfect for both everyday living and entertaining. The primary bedroom features the convenience of double closets, providing ample storage space. Enjoy relaxing in the sunroom that extends off the [...]

#### **Basics**

**Type:** Single Family Residence **Status:** Pending

**Bedrooms: 2** beds **Bathrooms: 2** baths

**Area: 1170** sq ft **Lot size: 3484.8** sq ft

Year built: 1994 County Or Parish: Jefferson

# **Building Details**

**Foundation Details:** Poured Concrete **Stories:** 1

Electric: Residential Fencing: None

Roof: Shingle Construction Materials: Brick, Vinyl Siding

**Garage Spaces:** 1 **Basement:** None