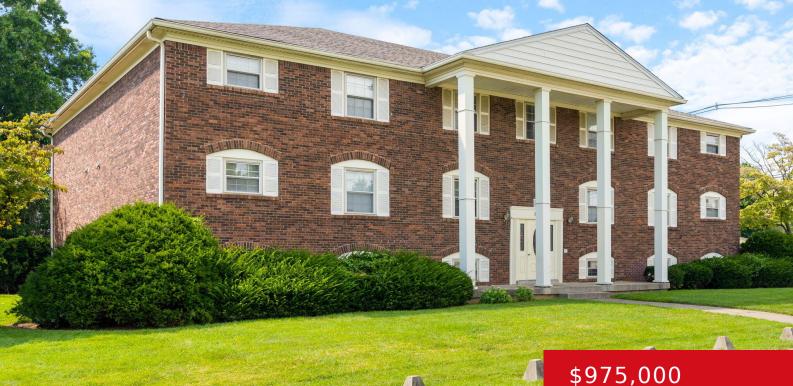

#### 3324 BRECKENRIDGE LN, LOUISVILLE, KY 40220

http://zhomesre.com

This stable 12 unit apartment complex is located in the mature, Hikes Point area. Prominently situated on a corner off Breckenridge Lane, this well-maintained asset contains 2 BR units that are all rented at below market rates. Over the years the kitchens and bathrooms have been upgraded in all units. An investor should be able [...]

#### Basics

Type: Apartment Bathrooms: 0 baths Lot size: 20473 sq ft Lot Features: Corner Subdivision Name: NONE Status: Pending Area: 8640 sq ft Year built: 1971 County Or Parish: Jefferson

# **Building Details**

Architectural Style: Other Roof: Shingle

**Electric:** MultiFamily **Construction Materials:** Brick