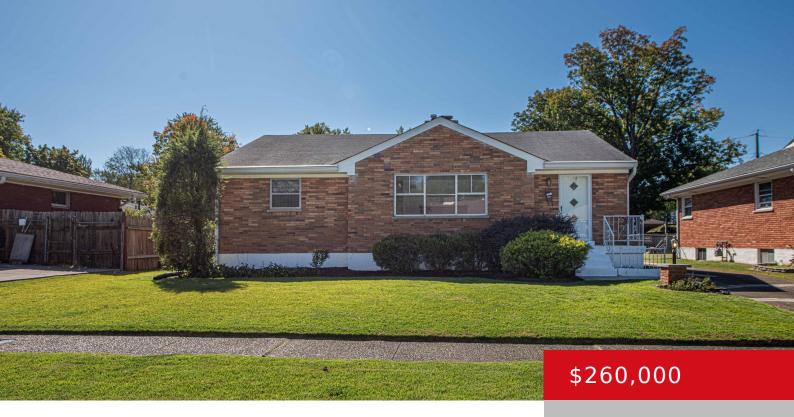

## 3324 FURMAN BLVD, LOUISVILLE, KY 40220

http://zhomesre.com

Welcome to this stunning midcentury gem, built in 1956 and boasting a perfect blend of timeless charm and modern updates! This immaculate home features several iconic mid-century details, including beautifully refinished original hardwood floors, funky and stylish light fixtures, a gorgeous Bedford stone fireplace, large windows that flood the home with natural light, and solid [...]

## **Basics**

**Type:** Single Family Residence **Status:** Active

**Bedrooms: 3** beds **Bathrooms: 1** bath

**Area: 1791** sq ft **Lot size: 8276.4** sq ft

**Year built:** 1956 **Lot Features:** Sidewalk