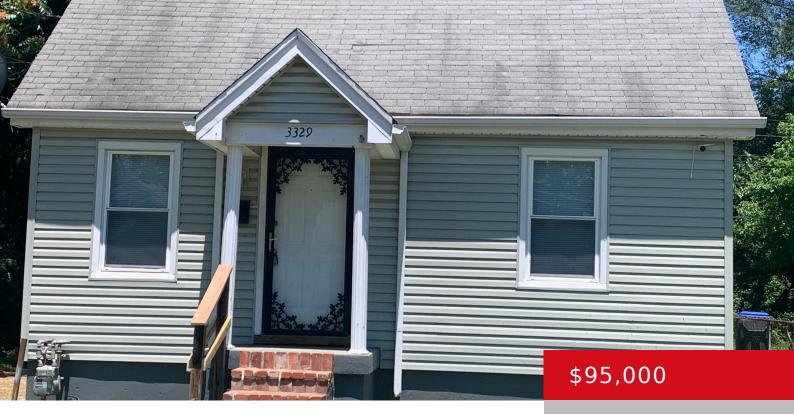

## 3329 PENWAY AVE, LOUISVILLE, KY 40211

http://zhomesre.com

Nice solid UPDATED home in a very convenient area, 2 bedrooms, 1 full bath, kitchen cabinets and counter tops 5-6 years old, all new vinyl plank flooring, new bath vanity, tub surround and toilet, new interior 6 panel doors, fresh paint, ceiling fans, newer replacement windows thru-out, new window blinds, very nice storage shed, rear [...]

- 2 beds
- 1 bath
- Single Family Residence
- Active
- 820 sq ft

#### Basics

Type: Single Family Residence Bedrooms: 2 beds Area: 820 sq ft Year built: 1939 Subdivision Name: HAZELDAWN Status: Active Bathrooms: 1 bath Lot size: 5227.2 sq ft County Or Parish: Jefferson Bathrooms Full: 1