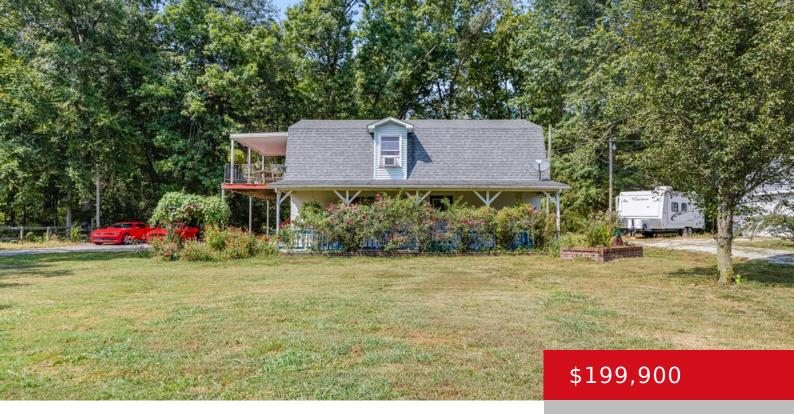

## 333 FUGATE LN, SHEPHERDSVILLE, KY 40165

http://zhomesre.com

Nestled at the end of a quiet, dead-end street in Shepherdsville, this 2-bedroom, 2-bathroom home offers the ultimate in peace and privacy. Perfect for car enthusiasts, mechanics, or those who love to tinker, this property features a spacious 2-car attached garage plus a 1,456 sq ft outbuilding/garage, a rare find! The serene wooded backdrop adds [...]

## **Basics**

**Type:** Single Family Residence **Status:** Active Under Contract

Bedrooms: 2 beds

Area: 1307 sq ft

Bathrooms: 2 baths

Lot size: 43560 sq ft

Year built: 1987 Lot Features: Cleared, DeadEnd, Level

Roof: Shingle Construction Materials: Block, Vinyl Siding

**Garage Spaces:** 6 **Basement:** None

**Amenities & Features** 

**Cooling:** Wall/Window Unit(s) **Exterior Features:** Deck

Utilities: Electricity Connected, Septic System, Public Parking Features: Detached,