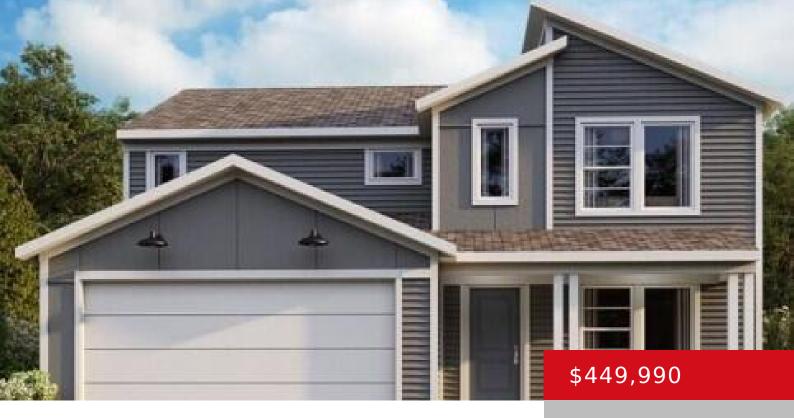

# 333 RIDGE BROOK DR, MT WASHINGTON, KY 40047

http://zhomesre.com

- 4 heds
- 3 baths
- Single Family Residence
- Active
- 2486 sq ft

#### **Basics**

**Type:** Single Family Residence

Bedrooms: 4 beds **Area: 2486** sq ft Year built: 2024

**Subdivision Name: RIVERCREST** 

**Status:** Active

Bathrooms: 3 baths

**Lot size: 11625** sq ft

County Or Parish: Bullitt