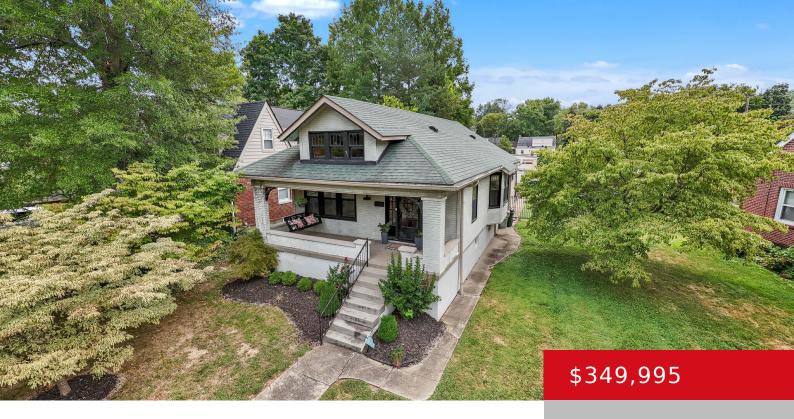

## 3330 WILLIS AVE, LOUISVILLE, KY 40207

http://zhomesre.com

\*BACK ON MARKET\* Buyer got cold feet. Their loss is your gain, and now this beautiful home is available again. Don't miss out on your chance to turn this house into your next home! Discover your new home with this rare, updated Craftsman bungalow that blends classic charm with modern updates. Located minutes from Seneca [...]

#### **Basics**

**Type:** Single Family Residence **Status:** Pending

Bedrooms: 2 beds Bathrooms: 2 baths

**Area: 2046** sq ft **Lot size: 8276.4** sq ft

Year built: 1924 County Or Parish: Jefferson

**Subdivision Name: NONE Bathrooms Full: 2** 