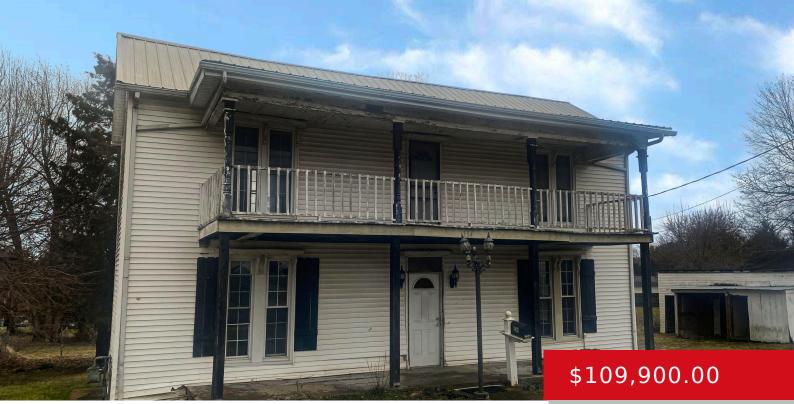

# 334 HIGH ST, VINE GROVE, KY 40175

http://zhomesre.com

Embrace the opportunity to infuse your personal touch into this charming 3-bedroom, 2-bathroom farm house style home in Vine Grove, Kentucky. While the residence exudes timeless charm, it also presents a canvas for your creative vision, as some areas may require attention and improvement. Inside, the spacious bedrooms and bathrooms provide a solid foundation, awaiting [...]

#### Basics

Category: Residential Status: Active Bathrooms: 2 baths Lot size: 23086.8 sq ft Lot Features: Level Subdivision Name: NONE Type: Single Family Residence Bedrooms: 3 beds Area: 1910 sq ft Year built: 1890 County Or Parish: Hardin Bathrooms Full: 2

# **Building Details**

Foundation Details: Crawl Space Electric: Residential Roof: Metal Basement: None

Stories: 2 Fencing: Partial Construction Materials: Vinyl Siding

## **Amenities & Features**

Cooling: Wall/Window Unit(s), Central AirExterior Features: Porch, BalconyUtilities: Electricity Connected, Fuel:Natural, Public WaterParking Features: Detached,<br/>Driveway