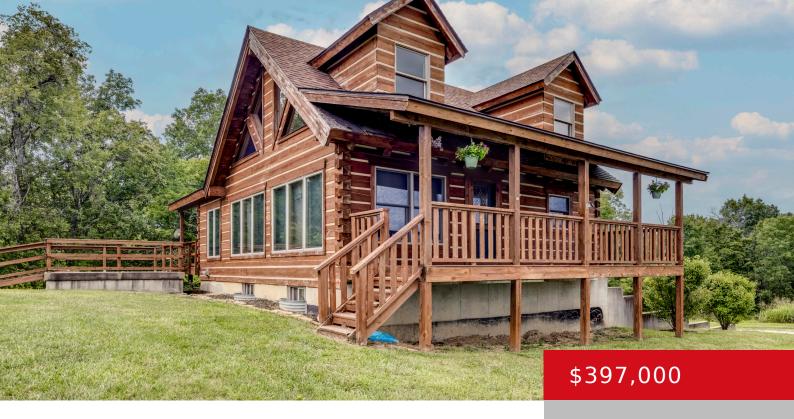

# 3342 MT EDEN RD, LAWRENCEBURG, KY 40342

http://zhomesre.com

Beautiful log cabin, professionally built on 2.73 acres. 4 miles from Van Buren ramp on Taylorsville Lake! 6.5 miles from Bluegrass Parkway (at US Hwy. 53). Check out this crafted home with three bedrooms and two full baths. Main level features great kitchen and breakfast area, large living space, handicap accessible primary suite and expansive [...]

### **Basics**

**Type:** Single Family Residence **Status:** Active

**Bedrooms: 3** beds **Bathrooms: 2** baths

**Area: 1828** sq ft **Lot size: 130680** sq ft

Year built: 2005 Lot Features: Cleared

County Or Parish: Anderson Subdivision Name: NONE

# **Building Details**

**Foundation Details:** Poured Concrete **Stories:** 1

Electric: Residential Fencing: None

Roof: Shingle Construction Materials: Log

**Garage Spaces:** 2 **Basement:** Walkout Finished

## **Amenities & Features**

**Cooling:** MiniSplit/Ductless **Fireplaces Total:** 1

Exterior Features: Porch, Deck Utilities: Electricity Connected, Propane, Septic System,

Other, Public Water

Parking Features: Lower Level Heating: Propane