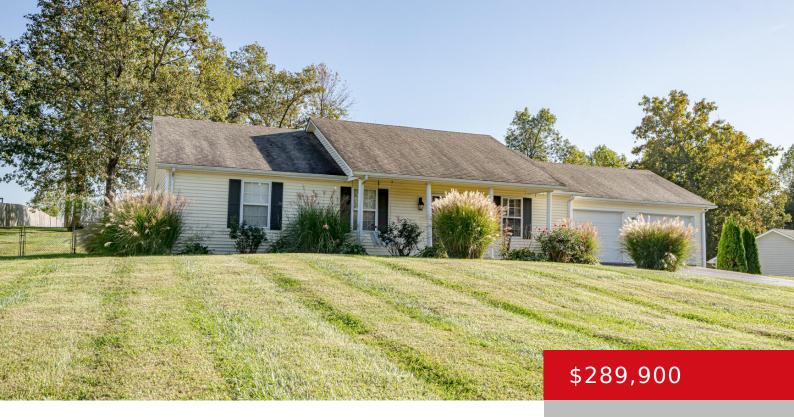

# 335 CHAPARRAL DR, ELIZABETHTOWN, KY 42701

http://zhomesre.com

This adorable ranch-style home sits on a spacious 0.88-acre lot, offering a perfect blend of charm and modern updates. The well-designed layout features a beautifully updated kitchen with stainless steel appliances, complemented by elegant crown molding. The cozy living area is anchored by a gas fireplace, creating a warm and inviting atmosphere. Outside, the landscaped [...]

- 3 heds
- 2 haths
- Single Family Residence
- Active
- 1344 sq ft

#### **Basics**

Type: Single Family Residence

Bedrooms: 3 beds

**Area: 1344** sq ft **Year built:** 1999

County Or Parish: Hardin

**Bathrooms Full:** 2

**Status:** Active

Bathrooms: 2 baths