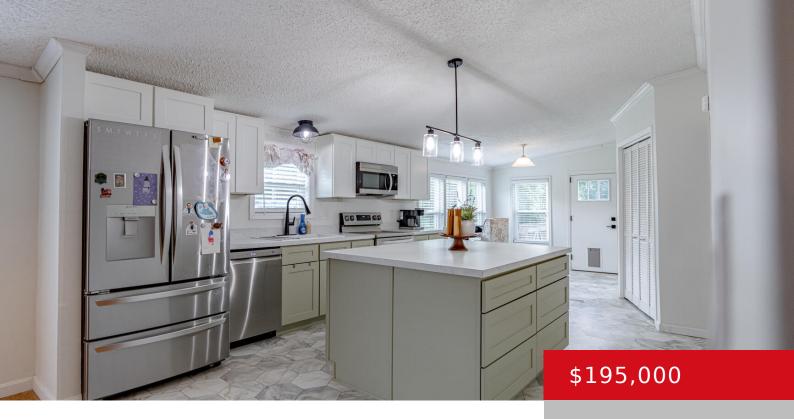

#### **335 EVERGREEN ST, SHEPHERDSVILLE, KY 40165**

http://zhomesre.com

Back on the market due to buyer having cold feet at time of closing! Listed well BELOW appraised value! Welcome to this updated 3 bedroom, 2-bath 1,540 sq ft home, situated on a large half acre lot. Step inside to an open floor plan w/ updates throughout including new flooring, windows, doors, lighting, paint, water [...]

### Basics

Type: Single Family ResidenceStatus: PendingBedrooms: 3 bedsBathrooms: 2 bathsArea: 1540 sq ftLot size: 20037.6 sq ftYear built: 1994Lot Features: Corner, Flood Insurance Req, LevelCounty Or Parish: BullittSubdivision Name: WOODLAND ACRESBathrooms Full: 2