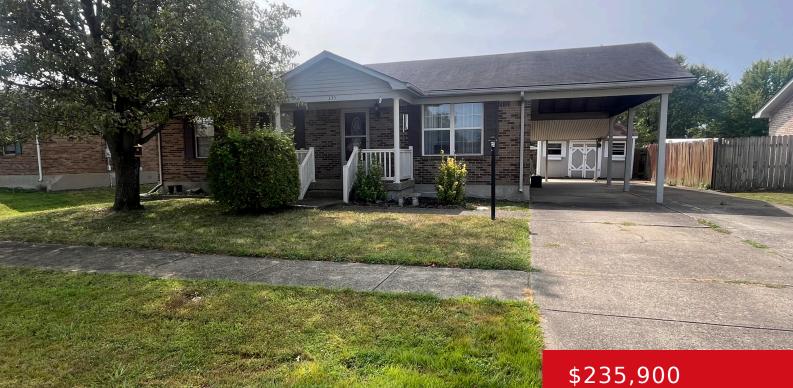

#### 335 MAJESTIC BLVD, LOUISVILLE, KY 40229 http://zhomesre.com

Welcome to 335 Majestic Blvd, This 1050 sqft. brick ranch style home offers a vaulted ceiling in the living room, 3 bedrooms with the primary bedroom featuring a tray ceiling and half bath. The home has another 1050 sqft. of partially finished space in the basement with a full bath and possible bedroom .The outside [...]

#### Basics

Type: Single Family Residence Bedrooms: 3 beds Area: 1050 sq ft Year built: 1994 Subdivision Name: MAJESTIC ACRES Status: Pending Bathrooms: 3 baths Lot size: 7405.2 sq ft County Or Parish: Bullitt Bathrooms Full: 2