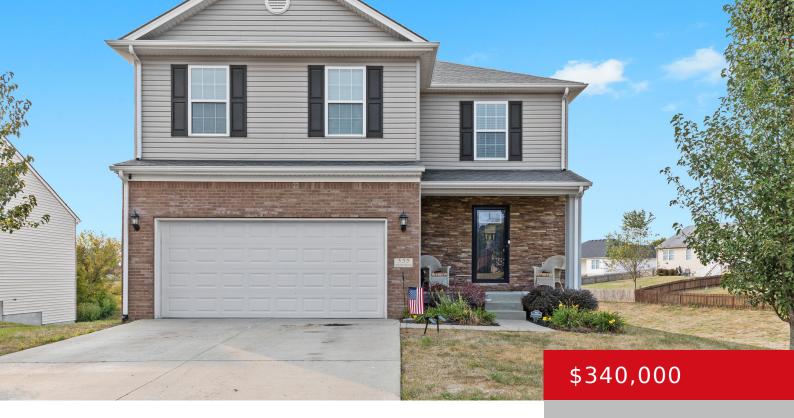

# 335 TIPPERARY CROSSING, SHELBYVILLE, KY 40065

http://zhomesre.com

Welcome to this charming two-story traditional style home, nestled on an expansive lot in Shelbyville. The open floor plan seamlessly integrates the spacious living area with a modern kitchen, featuring a central island and sleek stainless steel appliances. From the kitchen, step out onto the back deck to enjoy serene views of the lush yard. [...]

- 3 heds
- 4 haths
- Single Family Residence
- Active
- 2464 sq ft

### **Basics**

**Type:** Single Family Residence **Status:** Active

**Bedrooms: 3** beds **Bathrooms: 4** baths

Area: 2464 sq ft

Year built: 2014

Lot size: 35719.2 sq ft

Lot Features: Sidewalk

County Or Parish: Shelby Subdivision Name: MEADOW GLEN