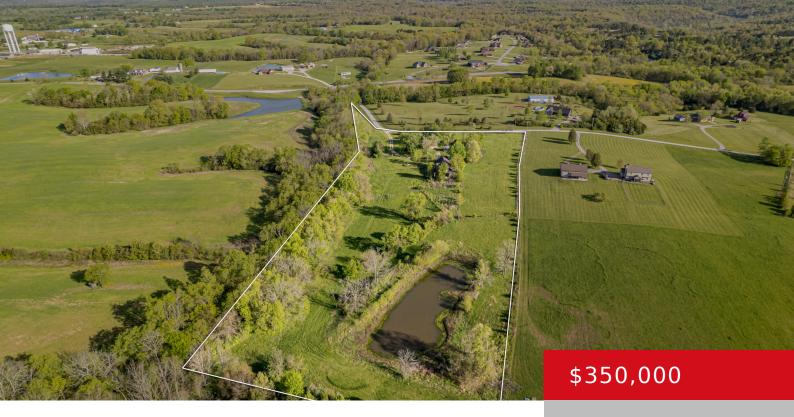

# 3351 OVERLOOK RD, TAYLORSVILLE, KY 40071

http://zhomesre.com

Welcome to your secluded haven, sprawled across 10 acres of natural splendor! Meander through the property, bask in the tranquility of the pond, or simply unwind amidst the lush greenery. Nestled within the property, you'll find a charming 3-bedroom, 1-bathroom home with rustic charm, wood burning fireplace and bathed in natural light. Beyond the comforts [...]

#### **Basics**

**Type:** Single Family Residence

Bedrooms: 3 beds

**Area: 1152** sq ft

**Year built:** 69

**Subdivision Name: SHOUSE FARM SUB** 

Status: Active

Bathrooms: 1 bath

Lot size: 435600 sq ft

County Or Parish: Spencer

**Bathrooms Full:** 1

### **Amenities & Features**

Cooling: Other Exterior Features: Patio, Out Buildings, Pond

Utilities: Electricity Connected, Septic System, Parking Features: Off-Street Parking,

Public Water Driveway

**Heating:** Other