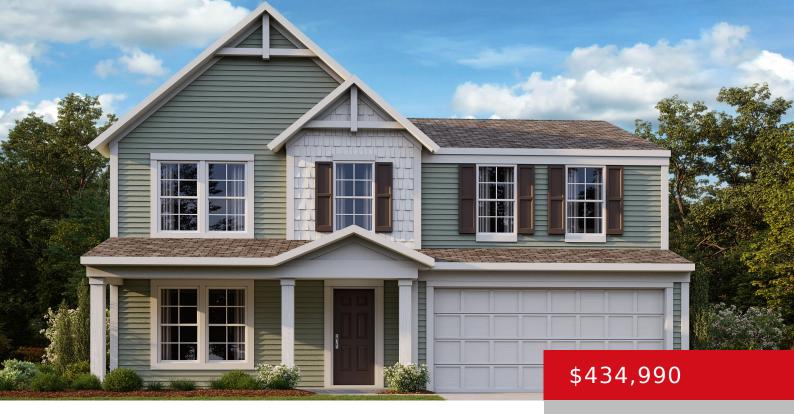

# 336 RIDGE BROOK DR, MT WASHINGTON, KY 40047

http://zhomesre.com

Trendy new Yosemite Western Craftsman plan by Fischer Homes in beautiful Meadows at Rivercrest featuring a welcoming covered front porch. Once inside you'll find a formal living room that could easily function as a formal dining room. Open concept with an island kitchen with stainless steel appliances, upgraded cabinetry with 42 inch uppers and soft [...]

#### **Basics**

**Type:** Single Family Residence **Status:** Active

Bedrooms: 3 beds

Area: 2256 sq ft

Bathrooms: 3 baths

Lot size: 11625 sq ft

Year built: 2024 County Or Parish: Bullitt

**Subdivision Name:** RIVER CREST **Bathrooms Full:** 2