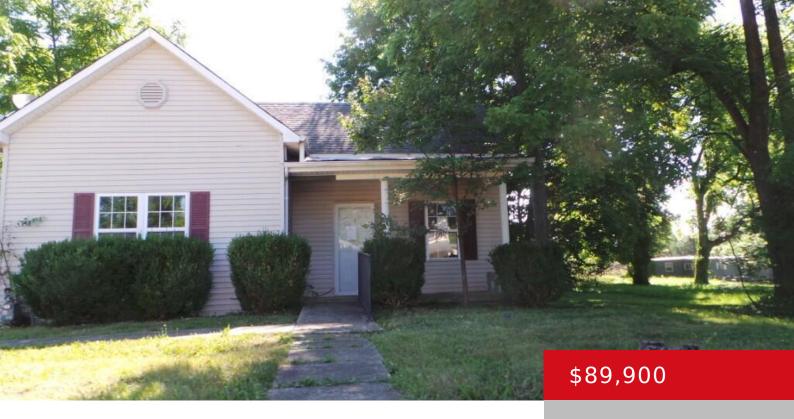

# 338 HIGH ST, VINE GROVE, KY 40175

http://zhomesre.com

- 3 beds
- ullet 1 bath
- Single Family Residence
- Active
- 1440 sq ft

### **Basics**

Type: Single Family Residence

Bedrooms: 3 beds

Area: 1440 sq ft

Bathrooms: 1 bath

Lot size: 17424 sq ft

Year built: 1890 County Or Parish: Hardin

Status: Active

# **Building Details**

**Stories:** 1 **Electric:** Residential

Roof: Shingle Construction Materials: Vinyl Siding

Basement: None

### **Amenities & Features**

Cooling: Central Air Utilities: Public Sewer, Public Water

Parking Features: None Heating: Electric