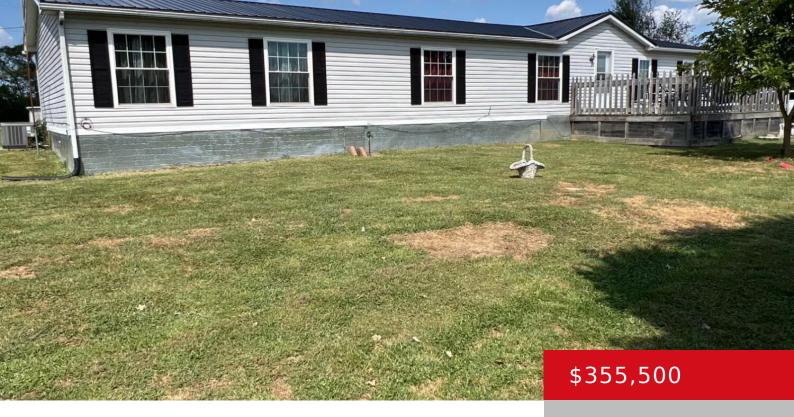

# 339 BURGIN NOEL RD, BLOOMFIELD, KY 40008

http://zhomesre.com

Enjoy country living in this spacious 2017 sqft manufactured home with 4 bedrooms and 2 bathrooms, set on 10.11 acres. The expansive lot offers plenty of room for outdoor activities and privacy. Ideal for those seeking a peaceful retreat with ample space to call their own.

#### **Basics**

**Type:** Single Family Residence **Status:** Pending

**Bedrooms: 4** beds **Bathrooms: 2** baths

**Area: 2017** sq ft **Lot size: 440391.6** sq ft

Year built: 2001 County Or Parish: Spencer

## **Building Details**

**Foundation Details:** Concrete Blk **Stories:** 1

Electric: Residential Fencing: None

Roof: Shingle Construction Materials: Vinyl Siding

**Garage Spaces:** 2 **Basement:** None

### **Amenities & Features**

Cooling: Central Air Exterior Features: Porch

Utilities: Electricity Connected, Septic System, Public Water Parking Features: Detached

**Heating:** Electric, Heat Pump