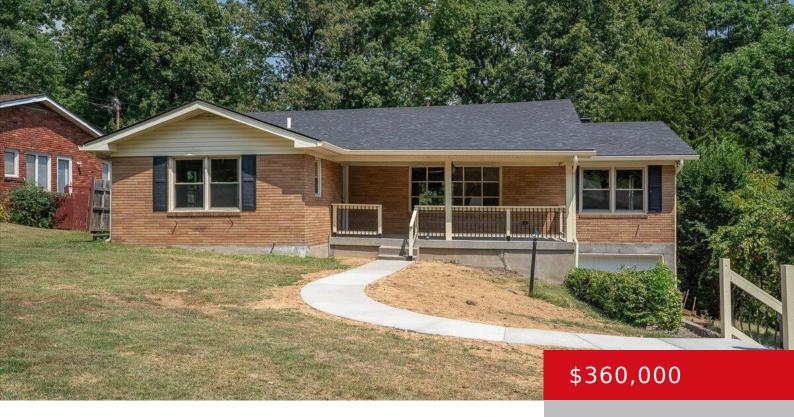

# 339 KENWOOD HILL RD, LOUISVILLE, KY 40214

http://zhomesre.com

Come see this wonderfully renovated 5 bed 3 bath Ranch home. The kitchen feels expansive with lots of counterspace and ceiling height cabinets, and includes a full compliment of appliances. The wonderfully matched Hickory floor really makes this property pop with charm and style. The hickory floors continue through the dining room and living room [...]

#### **Basics**

**Type:** Single Family Residence **Status:** Active

Bedrooms: 5 beds

Bathrooms: 3 baths

**Area: 2290** sq ft **Lot size: 14026** sq ft

Year built: 1963 County Or Parish: Jefferson

**Subdivision Name:** NONE **Bathrooms Full:** 3

## **Building Details**

**Foundation Details:** Poured Concrete **Stories:** 1

Electric: Residential Fencing: Partial

Roof: Shingle Construction Materials: Brick

**Garage Spaces:** 1 **Basement:** Walkout Part Fin