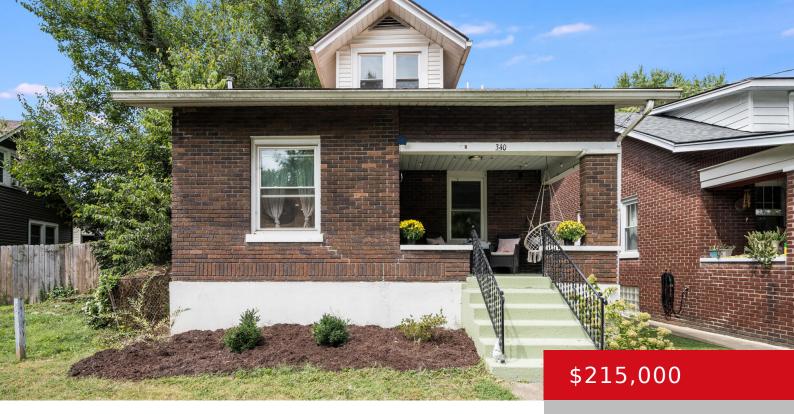

# **340 GLENDORA AVE, LOUISVILLE, KY 40212** http://zhomesre.com

Welcome to your dream home! This beautifully updated fourbedroom residence offers an additional fifth bonus room, perfect for an office or guest bedroom—though it doesn't feature a closet, it provides versatile options to suit your lifestyle. With three full bathrooms, morning routines will be a breeze. Nestled in a serene neighborhood just one block from [...]

#### Basics

Type: Single Family Residence Bedrooms: 4 beds Area: 1776 sq ft Year built: 1925 Subdivision Name: BRYANTS Status: Active Under Contract
Bathrooms: 3 baths
Lot size: 4791.6 sq ft
County Or Parish: Jefferson
Bathrooms Full: 3

# **Building Details**

Foundation Details: Poured Concrete Electric: Residential Roof: Shingle Garage Spaces: 2 Stories: 2 Fencing: Chain Link Construction Materials: Brick Basement: Unfinished