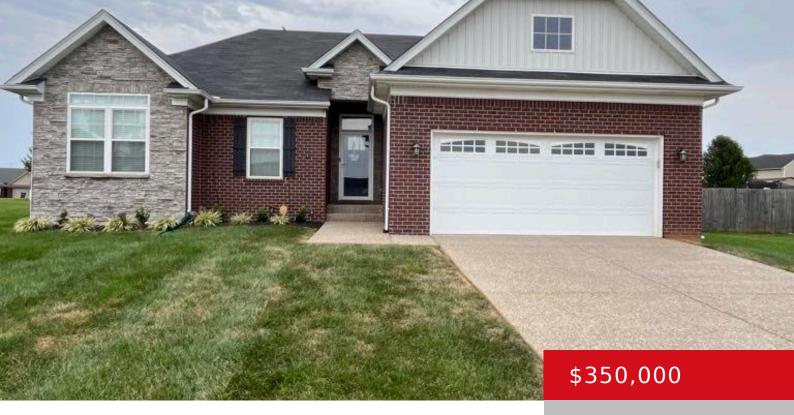

# 340 GOLDEN WING RD, MT WASHINGTON, KY 40047

http://zhomesre.com

Enjoy this quiet newly developed neighborhood with manicured lawns and beautiful landscaping. From the covered front porch, enter the living room in the open-concept home. The master suite is located at one end of the home and the guest bedrooms are at the other end of the footprint. The large covered deck in the back [...]

#### **Basics**

**Type:** Single Family Residence **Status:** Pending

**Bedrooms: 3** beds **Bathrooms: 3** baths

**Area: 2148** sq ft **Lot size: 74** sq ft

Year built: 2018 County Or Parish: Bullitt

**Subdivision Name:** TWIN EAGLES **Bathrooms Full:** 3

## **Building Details**

**Stories:** 2 **Electric:** Residential

**Roof:** Shingle **Construction Materials:** Brick

**Garage Spaces:** 2 **Basement:** Partially finished, Unfinished