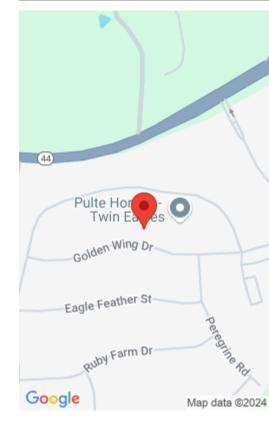

# 340 GOLDEN WING RD, MT WASHINGTON, KY 40047

http://zhomesre.com

Enjoy this quiet newly developed neighborhood with manicured lawns and beautiful landscaping. From the covered front porch, enter the living room in the open-concept home. The master suite is located at one end of the home and the guest bedrooms are at the other end of the footprint. The large covered deck in the back [...]