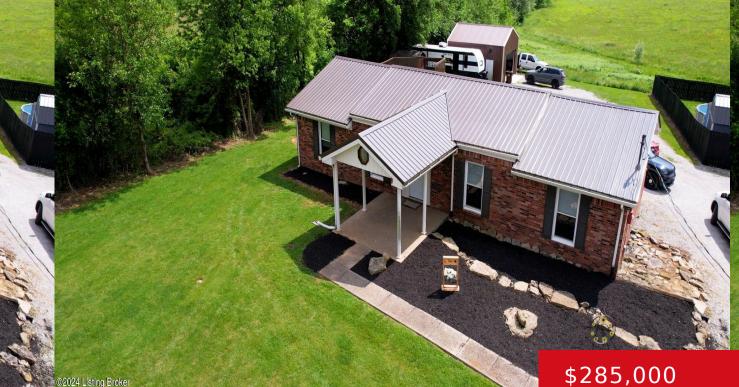

#### 3401 CASTLE HWY, PLEASUREVILLE, KY 40057

http://zhomesre.com

Wow come check out this large 3 bedroom 2 bath home updated brick ranch sitting on a .5 acres. The property boast a 24X24 garage, a shed and above ground pool with an oversized deck. The home has been recently updated with LVP flooring, and fresh paint throughout. Enjoy peaceful country living, and relaxing on [...]

### Basics

Type: Single Family Residence Bedrooms: 3 beds Area: 1860 sq ft Year built: 1978 County Or Parish: Henry Bathrooms Full: 2 Status: Active Bathrooms: 2 baths Lot size: 20037.6 sq ft Lot Features: Cleared Subdivision Name: NONE

## **Building Details**

Foundation Details: Crawl Space, Concrete Blk Electric: Residential Construction Materials: Brick Basement: None Stories: 1 Roof: Shingle Garage Spaces: 2

# **Amenities & Features**

**Cooling:** Central Air **Exterior Features:** Patio, Pool - Above Ground, Out Buildings, Porch, Deck

Utilities: Public Water Parking Features: Detached

Heating: Heat Pump