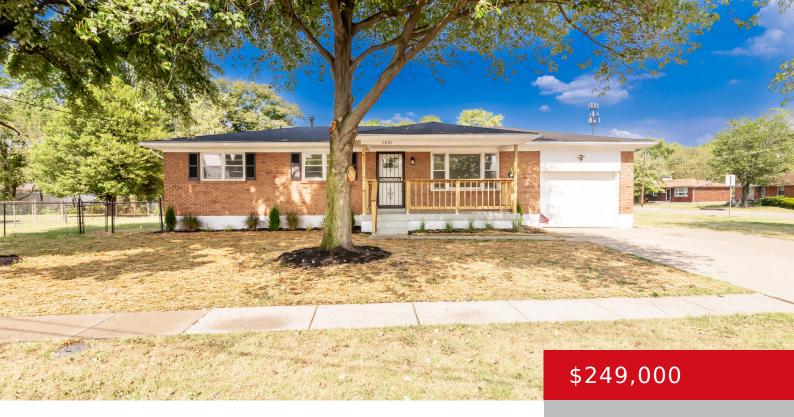

### 3401 SUMAC RD, LOUISVILLE, KY 40216

http://zhomesre.com

Newly renovated and move in ready! This 4 bedroom., 2 bath ranch home on a corner lot has so much to offer including a long list of updates. The driveway leads to an attached garage with a new door and you will be greeted by a welcoming covered front porch. Once inside you will find [...]

#### **Basics**

**Type:** Single Family Residence **Status:** Pending

Bedrooms: 4 beds

Area: 2050 sq ft

Year built: 1970

Bathrooms: 2 baths

Lot size: 8712 sq ft

Lot Features: Corner

# **Building Details**

Stories: 1 Electric: Residential

Fencing: Chain Link Roof: Shingle

**Construction Materials:** Wood Frame, Brk/Ven **Garage Spaces:** 1

**Basement:** Finished

## **Amenities & Features**

**Cooling:** Central Air **Exterior Features:** Porch

**Heating:** Forced Air