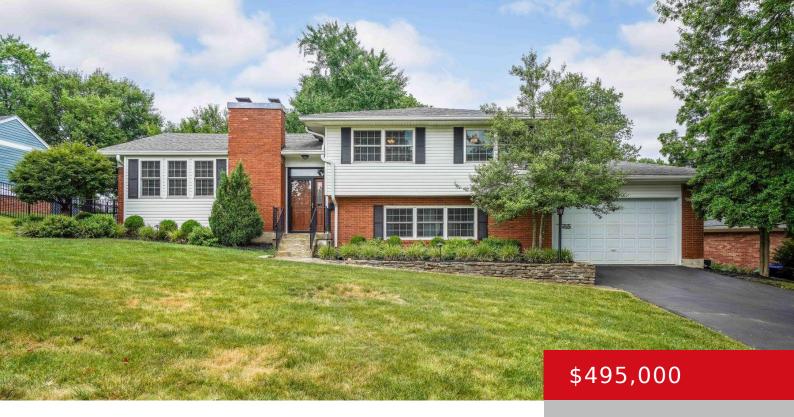

### 3406 HANOVER CT, LOUISVILLE, KY 40207

http://zhomesre.com

Open House Sunday 2-4! LOCATION ALERT! REMODEL! UPDATES! Welcome to 3406 Hanover Ct, a completely remodeled quad-level home offering over 2100 sq ft of exceptional finishes and wide-open living space plus so much more! Nestled in one of Louisville's most sought-after locations, this stunning residence features 3 bedrooms and 2 large full bathrooms, designed to [...]

### **Basics**

**Type:** Single Family Residence **Status:** Active

Bedrooms: 3 beds

Area: 2170 sq ft

Lot size: 12632 sq ft

Year built: 1960 Lot Features: Cul De Sac

County Or Parish: Jefferson Subdivision Name: BROADFIELDS

## **Building Details**

**Foundation Details:** Poured Concrete **Stories:** 2

**Electric:** Residential **Fencing:** None

**Roof:** Shingle Construction Materials: Wood Frame, Brk/Ven

**Garage Spaces:** 2 **Basement:** Partially finished

### **Amenities & Features**

**Cooling:** Central Air **Fireplaces Total:** 1

Exterior Features: Patio Utilities: Public Sewer, Public Water

Parking Features: Off-Street Parking, Attached, Entry Heating: Forced Air, Natural Gas