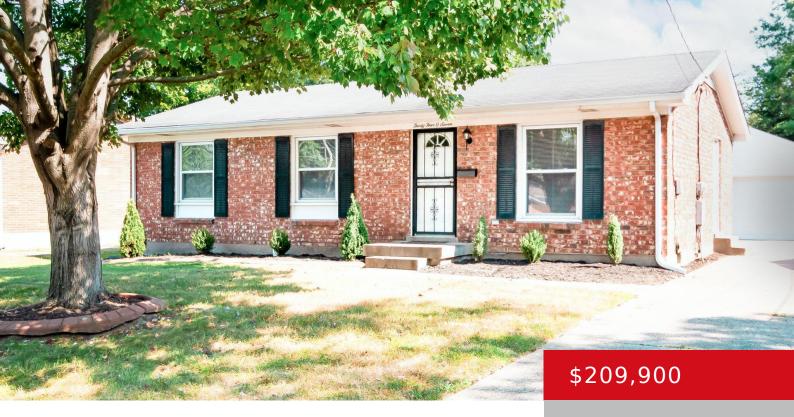

# **3407 BRIDWELL DR, LOUISVILLE, KY 40216** http://zhomesre.com

Updated 3 Bedroom, 1 Full Bath, Ranch with a detached 2 Car Garage offering all 1st Floor Living. All new kitchen appliances, fans, lighting, carpet and vinyl flooring. There is a nice Living Room with built-in shelving, Eat-in Kitchen to go with a nice Laundry Room/Panty off the Kitchen. Two of the 3 Bedrooms have [...]

- 3 beds
- 1 bath
- Single Family Residence
- Active Under Contract
- 1025 sq ft

#### Basics

Type: Single Family Residence Bedrooms: 3 beds Area: 1025 sq ft Year built: 1972 County Or Parish: Jefferson Bathrooms Full: 1 Status: Active Under Contract
Bathrooms: 1 bath
Lot size: 9034 sq ft
Lot Features: Cleared, Level
Subdivision Name: KAUFMAN ACRES