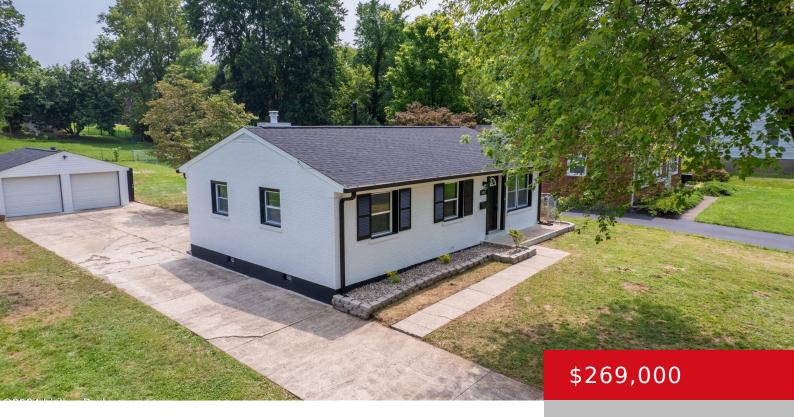

## 3407 DELL RD, LOUISVILLE, KY 40299

http://zhomesre.com

PRICE IMPROVED . Complete renovation! Welcome to 3407 Dell Rd, a stunningly renovated gem in the heart of Jeffersontown, KY! This beautifully updated one-level home offers a perfect blend of modern amenities and timeless charm. Featuring three spacious bedrooms and three full baths, this home is designed for comfortable, contemporary living. Every detail of this [...]

### **Basics**

**Type:** Single Family Residence

**Bedrooms: 3** beds

**Area: 1245** sq ft

Year built: 1964

County Or Parish: Jefferson

**Bathrooms Full: 2** 

Status: Active

# **Building Details**

**Foundation Details:** Crawl Space **Stories:** 1

Electric: Residential Fencing: Privacy, Partial

**Roof:** Shingle **Construction Materials:** Brk/Ven

**Garage Spaces:** 2 **Basement:** None

### **Amenities & Features**

**Cooling:** Central Air **Fireplaces Total:** 1

**Exterior Features:** Patio, Porch **Utilities:** Electricity Connected, Fuel:Natural, Public

Sewer. Public Water

Parking Features: 2 Car Carport, Heating: Forced Air, Natural Gas