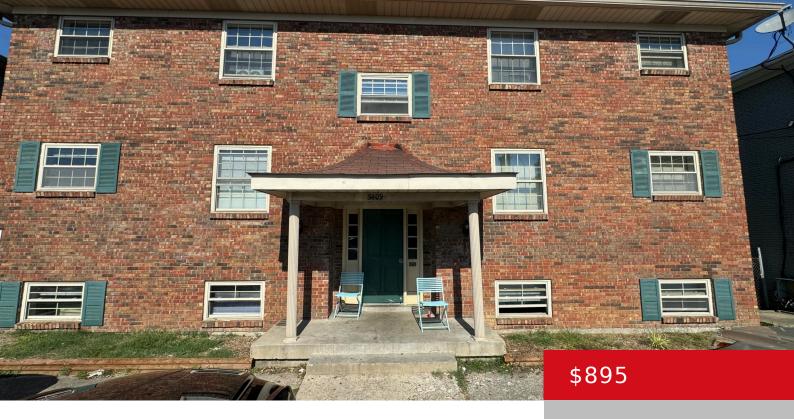

#### 3409 PRESTWOOD DR, LOUISVILLE, KY 40219

http://zhomesre.com

This 2-bedroom, 1-bathroom apartment features brand-new LVP flooring and fresh paint throughout. It offers central A/C and plenty of off-street parking. The owner provides a fridge and stove, and covers water and trash. Tenant is responsible for LGE. Professionally managed by Property Management of Louisville. \$500 pet fee, plus a \$30 monthly pet fee per [...]

- 2 beds
- 2 haths
- Apartment
- Active
- 750 sq ft

### **Basics**

**Type:** Apartment **Status:** Active

Bedrooms: 2 beds Bathrooms: 2 baths

**Area: 750** sq ft **Lot size: 10890** sq ft

County Or Parish: Jefferson Subdivision Name: NONE

Bathrooms Full: 1