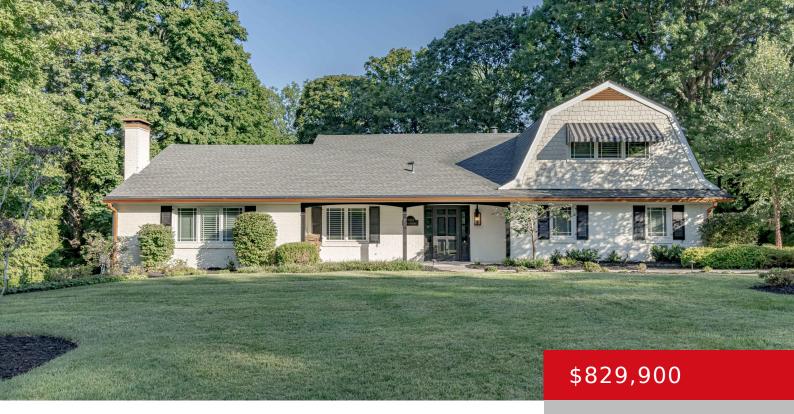

# **3413 MT RAINIER DR, LOUISVILLE, KY 40241** http://zhomesre.com

Elegance and class perfectly describe this 4-bedroom, 3 1/2-bath luxury home built in 1970. With a generous 4,100 square feet of living space, it's a haven for those seeking refined living. Designed with entertaining in mind, the open concept layout is ideal for hosting gatherings. The home boasts breathtaking views of its 1.79-acre lot adorned [...]

### Basics

Type: Single Family Residence Bedrooms: 4 beds Area: 4139 sq ft Year built: 1970 Subdivision Name: HILLS AND DALES Status: Active Bathrooms: 4 baths Lot size: 77972.4 sq ft County Or Parish: Jefferson Bathrooms Full: 3