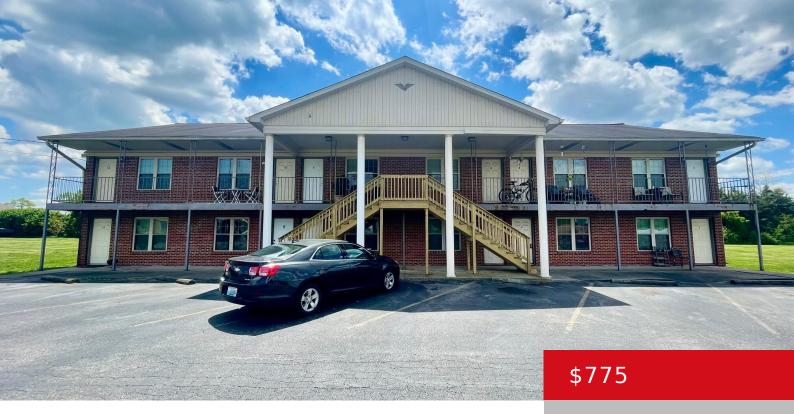

#### **3414 BURKLAND BLVD, SHEPHERDSVILLE, KY 40165**

http://zhomesre.com

This 1BD/1BA first floor apartment comes with large living room, kitchen complete with fridge and stove and central AC. Unit also comes with plenty of off street parking and washer and dryer hookups (only fits stackable washer and dryer). Unfortunately no pets at this complex. \$25 water fee per month No pets