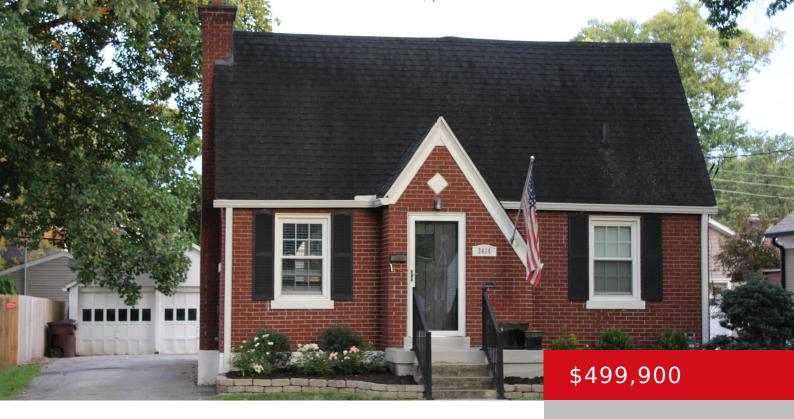

#### 3414 WARNER AVE, LOUISVILLE, KY 40207

http://zhomesre.com

This home had a major renovation completed in 2017, including kitchen expansion and remodel adding vaulted ceiling, skylights, granite countertops, and eat-in peninsula. Basement was finished out, house replumbed, new roof, and electrical updated with new service. New HVAC 2022. The 1st floor has a large kitchen, family room, dining room, remodeled full bath, and [...]

- 3 beds
- 3 haths
- Single Family Residence
- Active
- 2497 sq ft

#### **Basics**

**Type:** Single Family Residence **Status:** Active

Bedrooms: 3 beds

Area: 2497 sq ft

Lot size: 5732 sq ft

Year built: 1939 County Or Parish: Jefferson

**Subdivision Name:** NONE **Bathrooms Full:** 3

# **Building Details**

**Foundation Details:** Poured Concrete **Stories:** 1

Electric: Residential Roof: Shingle

**Construction Materials:** Wood Frame, Brk/Ven **Garage Spaces:** 2

**Basement:** Partially finished