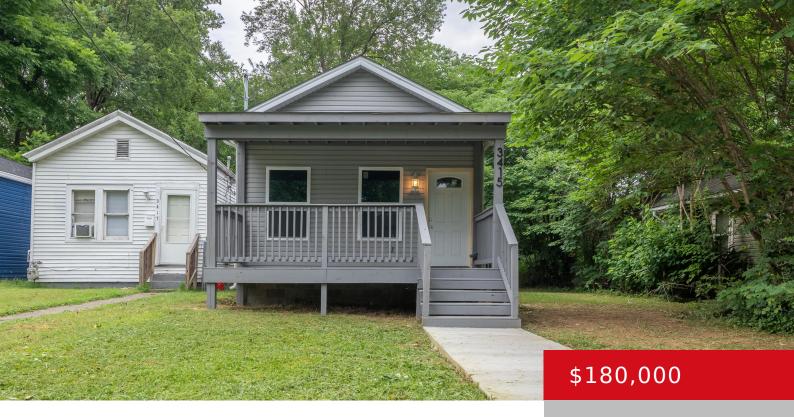

### 3415 GRAND AVE, LOUISVILLE, KY 40211

http://zhomesre.com

Enjoy everything all one 1 floor in this Cute Urban Cottage. New construction with nothing to do but move right in. Lots of natural light flows into the living room which opens into the really spacious eat-in kitchen featuring brand new white cabinetry, and coordinating countertops. The bathrooms are spacious. Vinyl plank flooring in grey [...]

- 3 heds
- 2 haths
- Single Family Residence
- Active
- 1047 sq ft

#### **Basics**

**Type:** Single Family Residence **Status:** Active

Bedrooms: 3 beds Bathrooms: 2 baths

Area: 1047 sq ft Lot size: 4792 sq ft

Year built: 2021 County Or Parish: Jefferson

**Subdivision Name:** NONE **Bathrooms Full:** 2