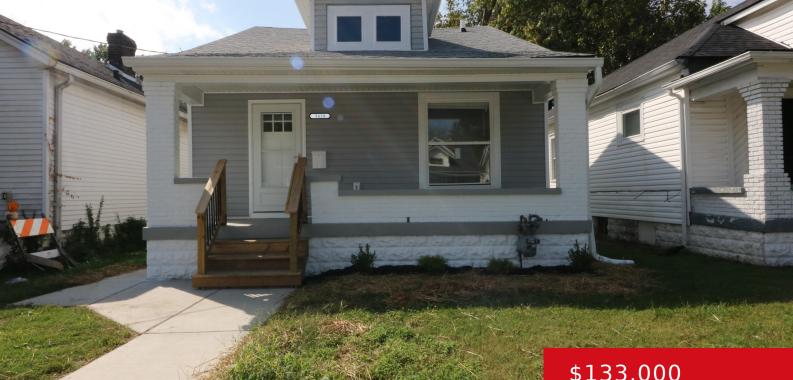

#### 3418 DEL PARK TERRACE, LOUISVILLE, KY 40211

http://zhomesre.com

Just Move Right In the beautiful 1 story "Like New" bungalow. You'll fall in love with this open concept Living room, and Kitchen which features Luxury Vinyl Plank flooring, white kitchen cabinets with granite countertops, and new appliances. 2 Bedrooms and Bath complete the main level. The basement comes waterproofed, and provides the laundry area, [...]

## \$133,000

### Basics

Type: Single Family Residence Bedrooms: 2 beds Area: 1164 sq ft Year built: 1923 Subdivision Name: NONE Status: Active Bathrooms: 1 bath Lot size: 37461.6 sq ft County Or Parish: Jefferson Bathrooms Full: 1

# **Building Details**

Foundation Details: Concrete Blk Electric: Residential Roof: Shingle Basement: Unfinished Stories: 1 Fencing: None Construction Materials: Vinyl Siding

# **Amenities & Features**

**Cooling:** Central Air **Utilities:** Electricity Connected, Fuel:Natural, Public Sewer, Public Water Exterior Features: Patio, Porch Parking Features: Street, Driveway

Heating: Natural Gas